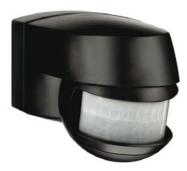

## Short description:

- Motion detector with 120° viewing distance for convenient lighting control
- Prevention of operating errors through in-built selector switch for test function/automatic operation
- One-handed plug-base installation for quick and easy installation
- Double diaphragm line entrance
- Connector bracket with large wiring space and optional line entrance from top, bottom or rear
- Plug-in terminal for through-wiring of protective conductor (included)
- Sensing and range adjustment thanks to revolving and tilting spherical head technology
- Protective cap with bayonet lock for setting elements. Prevents unintentional parameter adjustment and protects from atmospheric influences
- For wall mounting
- Special bracket for mounting on inner and outer corners, available as accessories

## MOTION DETECTOR FOR OUTDOOR USE MD FAMILY MD 120

Order description

Order number EM10025235 EAN code 4015120025235

Dimensions in mm