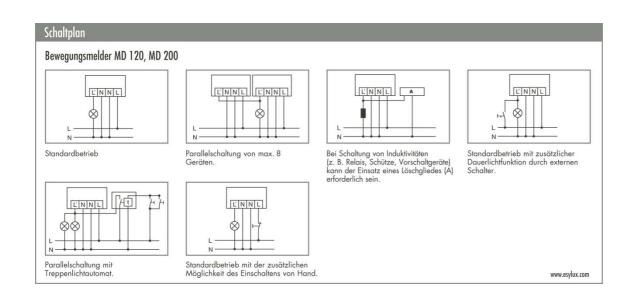

## Short description:

- Motion detector with 120° viewing distance for convenient lighting control
- Prevention of operating errors through in-built selector switch for test function/automatic operation
- One-handed plug-base installation for quick and easy installation
- Double diaphragm line entrance
- Connector bracket with large wiring space and optional line entrance from top, bottom or rear
- Plug-in terminal for through-wiring of protective conductor (included)
- Sensing and range adjustment thanks to revolving and tilting spherical head technology
- Protective cap with bayonet lock for setting elements. Prevents unintentional parameter adjustment and protects from atmospheric influences
- For wall mounting
- Special bracket for mounting on inner and outer corners, available as accessories

## Technical data:

Mains voltage 230 V AC, 50 Hz Approx. power consumption 0.8 W 120° sensor horizontally rotatable +/-Viewing distance 90° approx. 12 m, at an installation height Range of 2,5 m Range adjustment mechanically by tilting the motion detector head max 80° mechanically by adjusting controller Setting options 230 V AC, 50 Hz, 1000 W/4.5 A (cos Switching capacity phi = 1), 500 VA/2.25 A (cos phi = 0.5) approx. 4 sec. - 10 mins. Time setting Liaht value approx. 2 - 1000 Lux Permissible ambient -25 °C...+55 °C temperature IP 44 Protection type Protection class Ш Test symbol TÜV Süd Installation type wall mounting, mounting on inner and outer corners possible with accessories UV stabilised polycarbonate Housing material Approx. measurements height 81 mm x width 74 mm x length