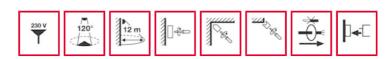

## Technical data:

Mains voltage 230 V AC, 50 Hz Approx. power consumption 0.8 W 120° sensor horizontally rotatable +/-Viewing distance 90° approx. 12 m, at an installation height Range of 2,5 m Range adjustment mechanically by tilting the motion detector head max 80° mechanically by adjusting controller Setting options 230 V AC, 50 Hz, 1000 W/4.5 A (cos Switching capacity phi = 1), 500 VA/2.25 A (cos phi = 0.5) approx. 4 sec. - 10 mins. Time setting Liaht value approx. 2 - 1000 Lux Permissible ambient -25 °C...+55 °C temperature IP 44 Protection type Protection class Ш Test symbol TÜV Süd Installation type wall mounting, mounting on inner and outer corners possible with accessories UV stabilised polycarbonate Housing material Approx. measurements height 81 mm x width 74 mm x length