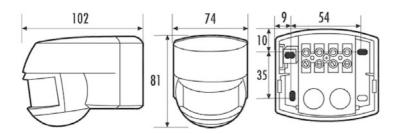

## Technical data:

Mains voltage 230 V AC, 50 Hz Approx. power consumption 0.8 W 120° sensor horizontally rotatable +/-Viewing distance 90° approx. 12 m, at an installation height Range of 2,5 m Range adjustment mechanically by tilting the motion detector head max 80° mechanically by adjusting controller Setting options 230 V AC, 50 Hz, 1000 W/4.5 A (cos Switching capacity phi = 1), 500 VA/2.25 A (cos phi = 0.5) approx. 4 sec. - 10 mins. Time setting Liaht value approx. 2 - 1000 Lux Permissible ambient -25 °C...+55 °C temperature IP 44 Protection type Protection class Ш Test symbol TÜV Süd Installation type wall mounting, mounting on inner and outer corners possible with accessories UV stabilised polycarbonate Housing material Approx. measurements height 81 mm x width 74 mm x length

102 mm

## MOTION DETECTOR FOR OUTDOOR USE MD FAMILY MD 120

Order description

Order number EM10025235 EAN code 4015120025235

Dimensions in mm